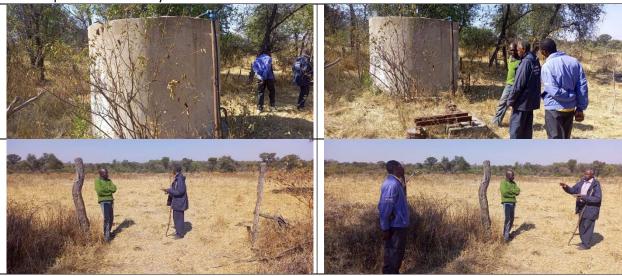

#### 17<sup>th</sup> June, 2023

The baseline was conducted in Nyokeni Village where there is also a proposed demo plot. The plot is a hectare in size and the last time the community grew maize they harvested 7 tons. There is no fence, a borehole is available but no pump, but, a water tank exists.

Here are pictures of the day

Demo Plot at Nyokeni Village. The village head in a green jersey and Bob Dzere holding a stick

Baseline survey at Nyokeni Village

Staff

Nonhla & Zanele can speak the local language (Ndebele) making it easy to communicate with participants.