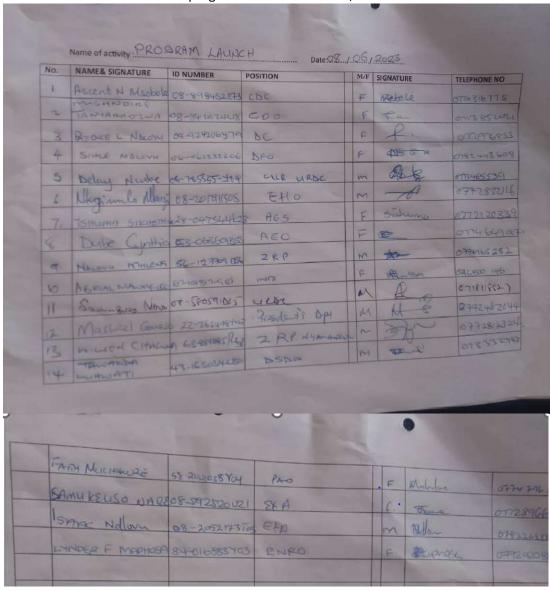

We resorted to visiting stakeholders in their individual offices so as to educate them about what we intend to do in the District.

We had targeted to hold a Project Launch with a few officers from the District Development Coordinator (DDC) formerly the District Administrator and from Chief Executive Officer but when we got a call to hold the meeting in June and had to rush for it as it was crucial for the smooth implementation of the project. These are the attendees of the program launch on 08 June, 2023