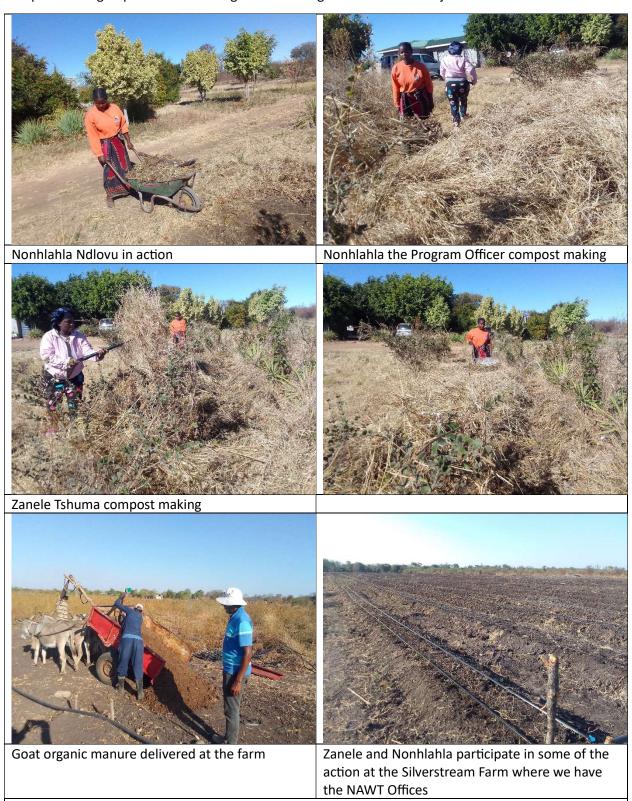

### Compost making as part of self-training of NAWT Program Officer and Project Assistant

All the above are experiences gained to further impart this knowledge to the volunteer officers to be trained soon