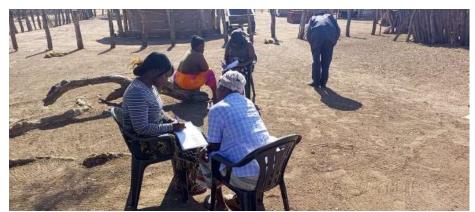

# Baseline Survey

Miss Ndlovu carrying out the baseline survey

Miss Tshuma at Enyonkeni village doing baseline survey

#### 17<sup>th</sup> June, 2023

The baseline was conducted in Nyokeni Village where there is also a proposed demo plot. The plot is a hectare in size and the last time the community grew maize they harvested 7 tons. There is no fence, a borehole is available but no pump, but, a water tank exists.

Here are pictures of the day

Demo Plot at Nyokeni Village. The village head in a green jersey and Bob Dzere holding a stick

Baseline survey at Nyokeni Village

Staff

Nonhla & Zanele can speak the local language (Ndebele) making it easy to communicate with participants.