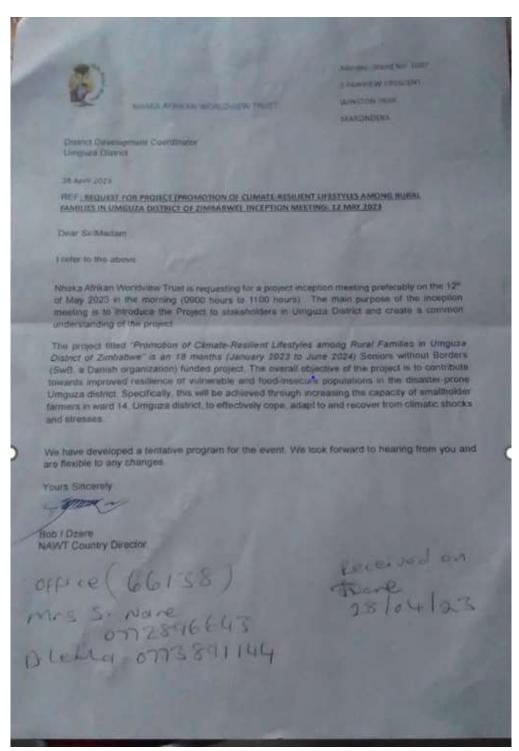

We resorted to visiting stakeholders in their individual offices so as to educate them about what we intend to do in the District.

We had targeted to hold a Project Launch with a few officers from the District Development Coordinator (DDC) formerly the District Administrator and from Chief Executive Officer but when we got a call to hold the meeting in June and had to rush for it as it was crucial for the smooth implementation of the project. These are the attendees of the program launch on 08 June, 2023