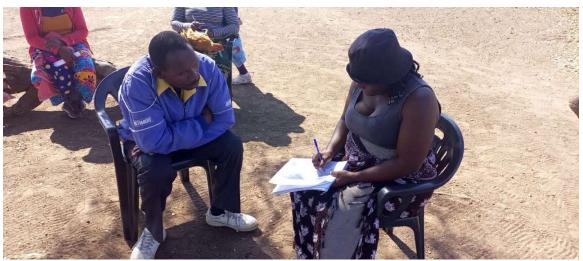

# Baseline Survey

Miss Ndlovu carrying out the baseline survey

Miss Tshuma at Enyonkeni village doing baseline survey

#### 17<sup>th</sup> June, 2023

The baseline was conducted in Nyokeni Village where there is also a proposed demo plot. The plot is a hectare in size and the last time the community grew maize they harvested 7 tons. There is no fence, a borehole is available but no pump, but, a water tank exists.

Here are pictures of the day

Demo Plot at Nyokeni Village. The village head in a green jersey and Bob Dzere holding a stick

Baseline survey at Nyokeni Village

Staff

Nonhla & Zanele can speak the local language (Ndebele) making it easy to communicate with participants.