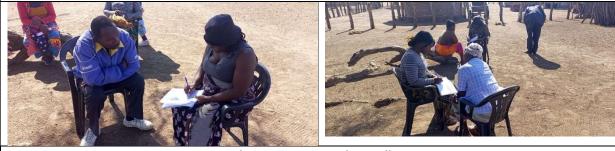

# Baseline Survey

Miss Ndlovu carrying out the baseline survey

Miss Tshuma at Enyonkeni village doing baseline survey

Here are pictures of the day

Demo Plot at Nyokeni Village. The village head in a green jersey and Bob Dzere holding a stick

Baseline survey at Nyokeni Village

Staff

Nonhla & Zanele can speak the local language (Ndebele) making it easy to communicate with participants.