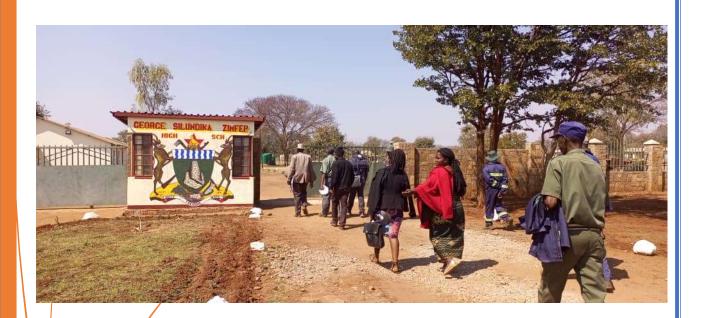

The month of August focused on different activities:

- 1. Purchasing of bicycles for the volunteers
- 2. Purchasing of Visibility material in form of t-shirts and a banner for the climate change program
- 3. Working on adjustments as recommended by the meeting of 8 June 2023 at the Umguza RDC
- 4. Starting the registration of beneficiary Households
- Recruitment & Training of Volunteers

Election fever has gripped the country and our operational area is affected and it becomes difficult to gather people as this is the activity by politicians.

Preparations for the Midway Evaluation Activity is underway.