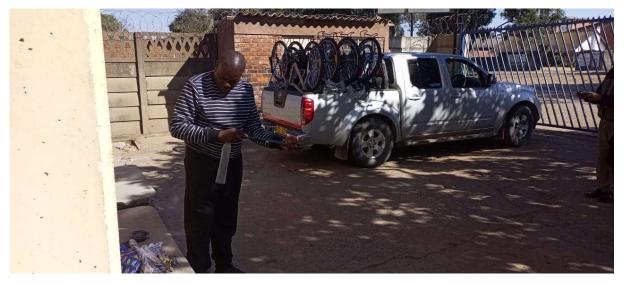

The month of August focused on different activities:

- 1. Purchasing of bicycles for the volunteers
- 2. Purchasing of Visibility material in form of t-shirts and a banner for the climate change program
- 3. Working on adjustments as recommended by the meeting of 8 June 2023 at the Umguza RDC
- 4. Starting the registration of beneficiary Households
- Recruitment & Training of Volunteers