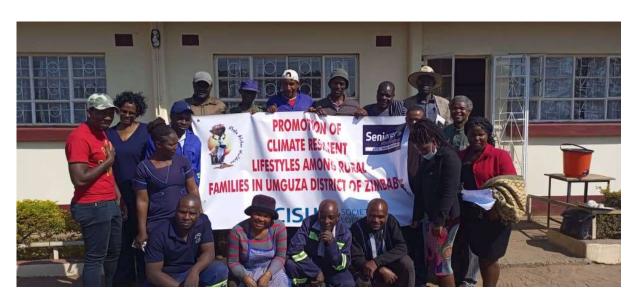

# AUGUST 2023 MONTHLY UPDATE REPORT (08) FOR UMGUZA, ZIMBABWE

8/31/2023

PROMOTION OF CLIMATE RESILIENT LIFESTYLES AMONG RURAL FAMILIES IN UMGUZA DISTRICT OF ZIMBABWE

PARTNERSHIP BETWEEN NHAKA AFRIKAN WORLDVIEW TRUST (NAWT) – MA 305/2007

For Umguza District Project, Matebeleland North Province, Zimbabwe)

Denmark

Dear Holger and Team

AUGUST 2023 MONTHLY REPORT FOR PROMOTION OF CLIMATE RESILIENT LIFESTYLES AMONG RURAL FAMILIES IN UMGUZA DISTRICT OF ZIMBABWE – FOCUSING ON PROJECT IMPLEMENTATION