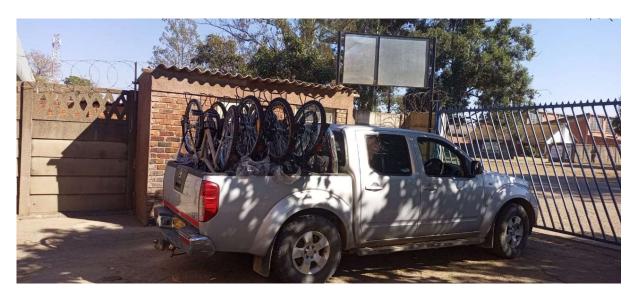

The month of August focused on different activities:

- 1. Purchasing of bicycles for the volunteers
- 2. Purchasing of Visibility material in form of t-shirts and a banner for the climate change program
- 3. Working on adjustments as recommended by the meeting of 8 June 2023 at the Umguza RDC
- 4. Starting the registration of beneficiary Households
- Recruitment & Training of Volunteers