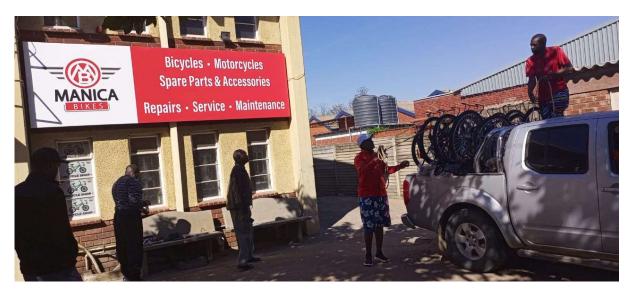

The month of August focused on different activities:

- 1. Purchasing of bicycles for the volunteers
- 2. Purchasing of Visibility material in form of t-shirts and a banner for the climate change program
- 3. Working on adjustments as recommended by the meeting of 8 June 2023 at the Umguza RDC
- 4. Starting the registration of beneficiary Households
- Recruitment & Training of Volunteers