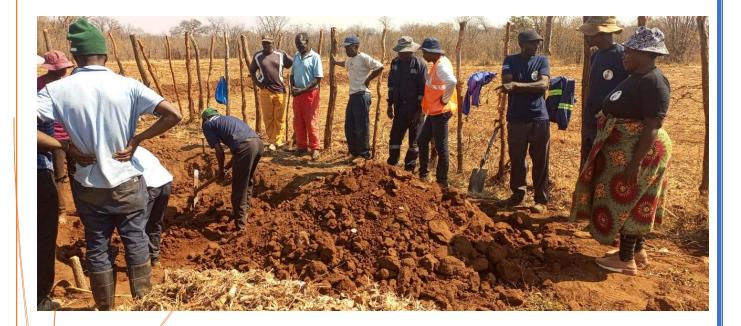

#### **Detailed activities**

**Objective 1:** To increase smallholder farmers capacities in sustainable agricultural production practices and climate-smart technologies.

In fulfillment of objective 1 above, seven volunteers have been trained on pfumvudza/intwasa concept. The training was done in collaboration with Miss Sikhosana from the Agricultural Advisory Services (ADS) (formerly Agritex) officer in ward 14 Umguza. In the same month, the project procured traditional grains such as millet and sorghum and these will be distributed once land preparation is complete.

At Bafford they are already putting into practice the Intwasa concept

Purchased seeds ahead of the planting period ahead

## CHALLENGES FACED

- The villagers continue to be facing challenges for, the land in Umguza is hard and rocky thereby making digging of dead level contours and permagardens difficult together with the intwasa pits
- There has not been any rains which has delayed the planting of the small grains.