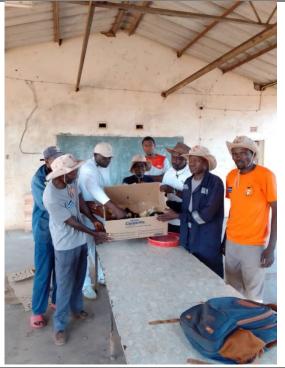

### Attachments

Pictures showing the activities

Volunteers at George Silundika Receiving the indigenous (roadrunner chicks)

Mr. Abraham Manthonsi the CEO of George Silundika posing for a picture holding the chicks.