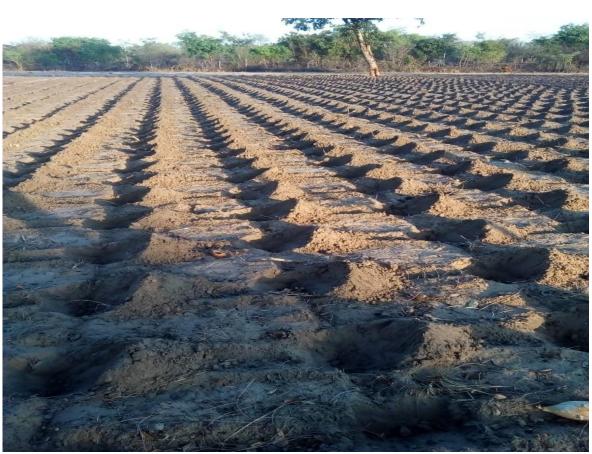

At Bafford they are already putting into practice the Intwasa concept

Purchased seeds ahead of the planting period ahead

## CHALLENGES FACED

- The villagers continue to be facing challenges for, the land in Umguza is hard and rocky thereby making digging of dead level contours and permagardens difficult together with the intwasa pits
- There has not been any rains which has delayed the planting of the small grains.

## Plan for November

| ACTIVITY                                          | BY WHO |
|---------------------------------------------------|--------|
| Borehole installation at George Silundika         |        |
| Training of villagers, teachers and students      |        |
| theoretical and practically on intwasa            |        |
| Distribution of seeds to the project participants |        |