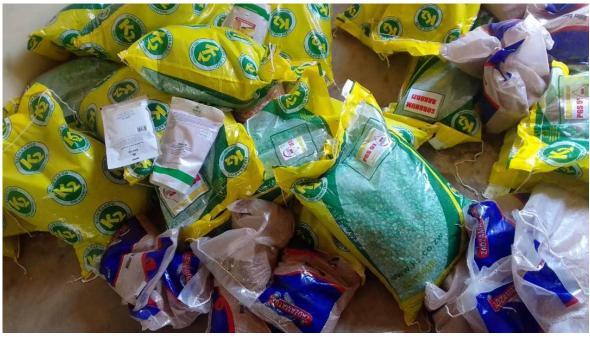

#### **Detailed activities**

**Objective 1:** To increase smallholder farmers capacities in sustainable agricultural production practices and climate-smart technologies.

In fulfillment of objective 1 above, seven volunteers have been trained on pfumvudza/intwasa concept. The training was done in collaboration with Miss Sikhosana from the Agricultural Advisory Services (ADS) (formerly Agritex) officer in ward 14 Umguza. In the same month, the project procured traditional grains such as millet and sorghum and these will be distributed once land preparation is complete.

At Bafford they are already putting into practice the Intwasa concept

Purchased seeds ahead of the planting period ahead