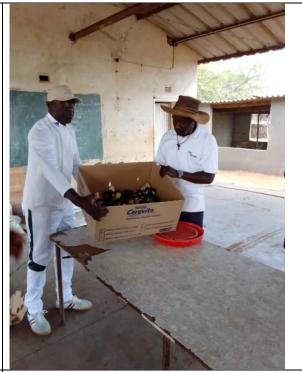

### Attachments

Pictures showing the activities

Volunteers at George Silundika Receiving the indigenous (roadrunner chicks)

Mr. Abraham Manthonsi the CEO of George Silundika posing for a picture holding the chicks.