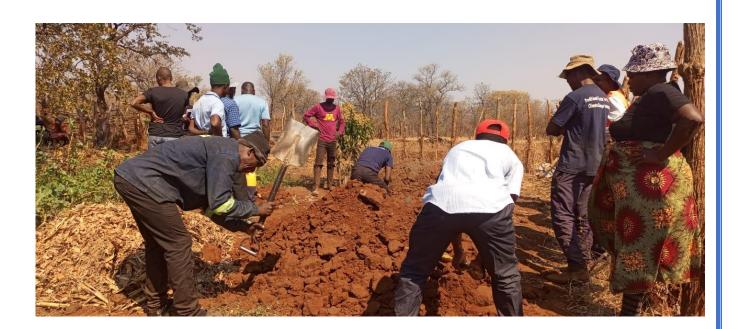

#### **Detailed activities**

**Objective 1:** To increase smallholder farmers capacities in sustainable agricultural production practices and climate-smart technologies.

In fulfillment of objective 1 above, seven volunteers have been trained on pfumvudza/intwasa concept. The training was done in collaboration with Miss Sikhosana from the Agricultural Advisory Services (ADS) (formerly Agritex) officer in ward 14 Umguza. In the same month, the project procured traditional grains such as millet and sorghum and these will be distributed once land preparation is complete.

At Bafford they are already putting into practice the Intwasa concept

Purchased seeds ahead of the planting period ahead

## CHALLENGES FACED

- The villagers continue to be facing challenges for, the land in Umguza is hard and rocky thereby making digging of dead level contours and permagardens difficult together with the intwasa pits
- There has not been any rains which has delayed the planting of the small grains.